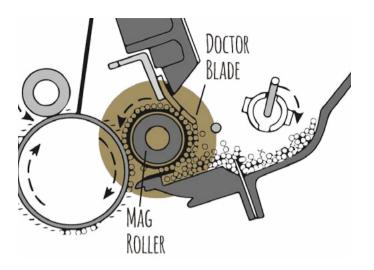

#### MAG ROLLER & DOCTOR BLADE

The replacement of the Magnetic Roller (Mag Roller) allows the cartridge to get the correct amount of toner powder to guarantee the best image density, like the original cartridges. Doctor Blade is one additional component we replace for EcoPremium products; namely it is the blade that control the amount of toner taken from the Mag Roller and transported to the Drum. If the Doctor Blade does not perfectly work, the cartridge performance may be affected.