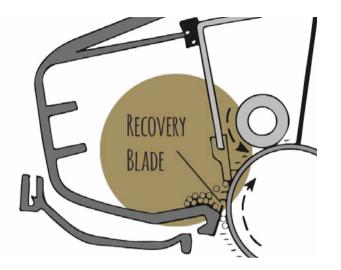

## RECOVERY BLADE

This is an adhesive film preventing leakage of toner powder. It is a component that tends to deteriorate because of heat during the printing process. In Eco-Premium products this blade is always new.