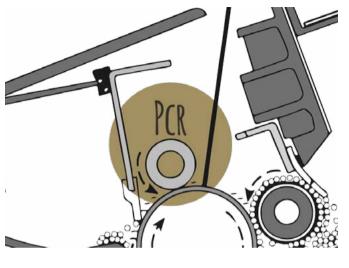

PCR

The PCR has the aim to give an electronegative charge to the surface of the Drum and is replaced to facilitate the smooth transfer of the toner on the printed page.