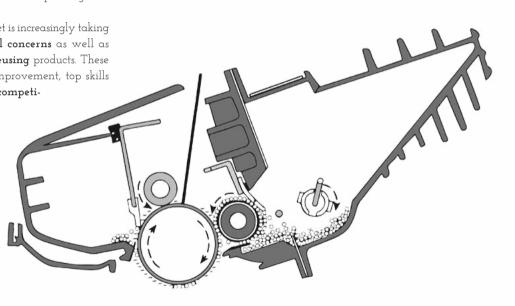

# REASONS BEHIND ECO PREMIUM

The EcoPremium product line has been developed by EcoService to answer market's deep change.

Recently toner cartridge market is increasingly taking into account environmental concerns as well as the issues of recycling and reusing products. These challenges require quality improvement, top skills and better performances at competi-

#### DRUM

The Drum (photoconductor) transfers the image to paper through the laser beam. It is the component most damaged by the use. For this reason the Drum is always replaced in the EcoPremium products line. Moreover, considering the drum quality is the most reliable way of ensuring the overall cartridge quality, EcoService only uses new Drums to guarantee the same performance like the original.

## WIPER BLADE

The Wiper Blade (the cleaning blade of any remaining toner powder from the Drum) is subject to deterioration and it is always replaced in Ecopremium toners. Any defect in the cleaning can result in cartridge failure. At EcoService we always choose quality components in order to produce a successful and quality remanufactured cartridge.

#### MAG ROLLER & DOCTOR BLADE

The replacement of the Magnetic Roller (Mag Roller) allows the cartridge to get the correct amount of toner powder to guarantee the best image density, like the original cartridges. Doctor Blade is one additional component we replace for EcoPremium products; namely it is the blade that control the amount of toner taken from the Mag Roller and transported to the Drum. If the Doctor Blade does not perfectly work, the cartridge performance may be affected.

#### TONER POWDER

Key part in the remanufacturing process is the refilling of the OEM virgin empties with toner powder. The powder used for the EcoPremium products line is certified and purchased from the best suppliers in the world market. Moreover the powder is tested to technically match to the OPCs (Drum) for optimal yields and printer performance.

PCR

The PCR has the aim to give an electronegative charge to the surface of the Drum and is replaced to facilitate the smooth transfer of the toner on the printed page.

#### CHIP

It is the **electronic component** having the integrated circuit; it allows the information exchange between the printer and cartridge. It contains the information about the number of pages the cartridge can print. Its replacement is very important; it allows the cartridge use program reset.

## RECOVERY BLADE

This is an adhesive film preventing leakage of toner powder. It is a component that tends to deteriorate because of heat during the printing process. In Eco-Premium products this blade is always new.

#### SEAL

It is an adhesive protection placed on a toner tank specific channel. It avoids leakage of the powder after the regeneration process. The **Seal** is always present on EcoPremium cartridges to offer the maximum efficiency against the leakage of dust.