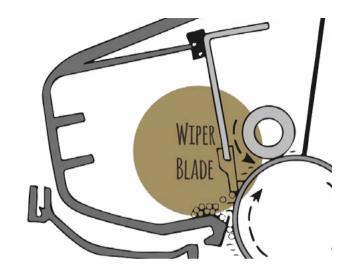

## WIPER BLADE

The Wiper Blade (the cleaning blade of any remaining toner powder from the Drum) is subject to deterioration and it is always replaced in Ecopremium toners. Any defect in the cleaning can result in cartridge failure. At EcoService we always choose quality components in order to produce a successful and quality remanufactured cartridge.