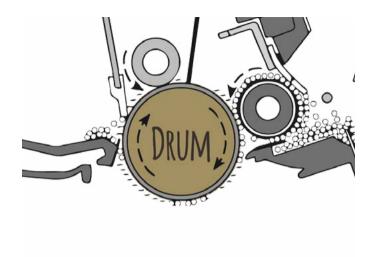

#### DRUM

The Drum (photoconductor) transfers the image to paper through the laser beam. It is the component most damaged by the use. For this reason the Drum is always replaced in the EcoPremium products line. Moreover, considering the drum quality is the most reliable way of ensuring the overall cartridge quality, EcoService only uses new Drums to guarantee the same performance like the original.