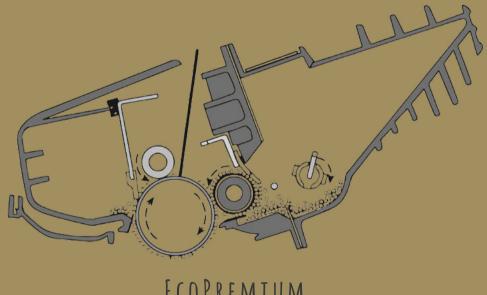

#### DRUM

The Drum (photoconductor) transfers the image to paper through the laser beam. It is the component most damaged by the use. For this reason the Drum is always replaced in the EcoPremium products line. Moreover, considering the drum quality is the most reliable way of ensuring the overall cartridge quality, EcoService only uses new Drums to guarantee the same performance like the original.

## WIPER BLADE

The Wiper Blade (the cleaning blade of any remaining toner powder from the Drum) is subject to deterioration and it is always replaced in Ecopremium toners. Any defect in the cleaning can result in cartridge failure. At EcoService we always choose quality components in order to produce a successful and quality remanufactured cartridge.

#### MAG ROLLER & DOCTOR BLADE

The replacement of the Magnetic Roller (Mag Roller) allows the cartridge to get the correct amount of toner powder to guarantee the best image density, like the original cartridges. Doctor Blade is one additional component we replace for EcoPremium products; namely it is the blade that control the amount of toner taken from the Mag Roller and transported to the Drum. If the Doctor Blade does not perfectly work, the cartridge performance may be affected.

#### TONER POWDER

Key part in the remanufacturing process is the refilling of the OEM virgin empties with toner powder. The powder used for the EcoPremium products line is certified and purchased from the best suppliers in the world market. Moreover the powder is tested to technically match to the OPCs (Drum) for optimal yields and printer performance.

PCR

The PCR has the aim to give an electronegative charge to the surface of the Drum and is replaced to facilitate the smooth transfer of the toner on the printed page.

#### CHIP

It is the **electronic component** having the integrated circuit; it allows the information exchange between the printer and cartridge. It contains the information about the number of pages the cartridge can print. Its replacement is very important; it allows the cartridge use program reset.

## RECOVERY BLADE

This is an adhesive film preventing leakage of toner powder. It is a component that tends to deteriorate because of heat during the printing process. In Eco-Premium products this blade is always new.

#### SEAL

It is an adhesive protection placed on a toner tank specific channel. It avoids leakage of the powder after the regeneration process. The **Seal** is always present on EcoPremium cartridges to offer the maximum efficiency against the leakage of dust.