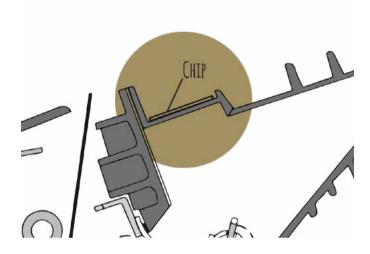

#### CHIP

It is the **electronic component** having the integrated circuit; it allows the information exchange between the printer and cartridge. It contains the information about the number of pages the cartridge can print. Its replacement is very important; it allows the cartridge use program reset.