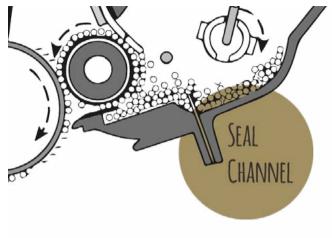

#### SEAL

It is an adhesive protection placed on a toner tank specific channel. It avoids leakage of the powder after the regeneration process. The **Seal** is always present on EcoPremium cartridges to offer the maximum efficiency against the leakage of dust.