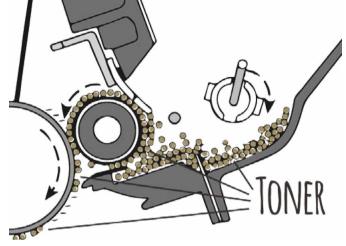

#### TONER POWDER

Key part in the remanufacturing process is the refilling of the OEM virgin empties with toner powder. The powder used for the EcoPremium products line is certified and purchased from the best suppliers in the world market. Moreover the powder is tested to technically match to the OPCs (Drum) for optimal yields and printer performance.